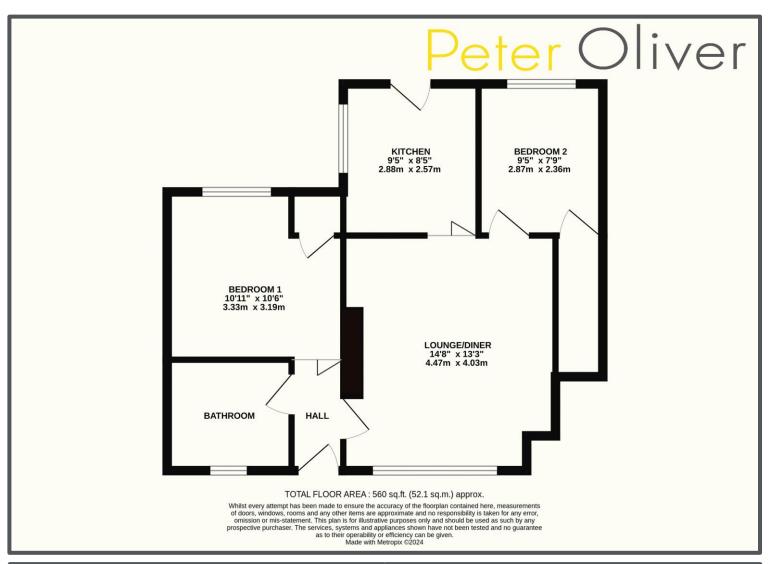

## Nevill Road, Uckfield, TN22 1LJ

- Ground Floor Garden Flat
- 2 Double Bedrooms
- Good Size Lounge/Diner
- Off Road Parking Space
- Private, Enclosed Garden
- Popular Residential Area

**EPC RATING** 

Current: 67 | D Potential: 73 | C

£235,000

Nevill Road, Uckfield, TN22 1LJ

This two bed ground floor apartment is conveniently located for both the town centre in one direction and some wonderful woodland walks in another. Backing onto the Buxted woods, this area of the popular Manor Park development is very quiet and surrounded by fields and countryside. The apartment also comes with its own private lawned garden and an off road parking space which are very sought after features of any property at this price point. The property also has a lovely big lounge, modern kitchen and two double bedrooms so will appeal to first time buyers and investors alike. With the outside space and parking included it could even work for a small family too, so we expect this to be popular.