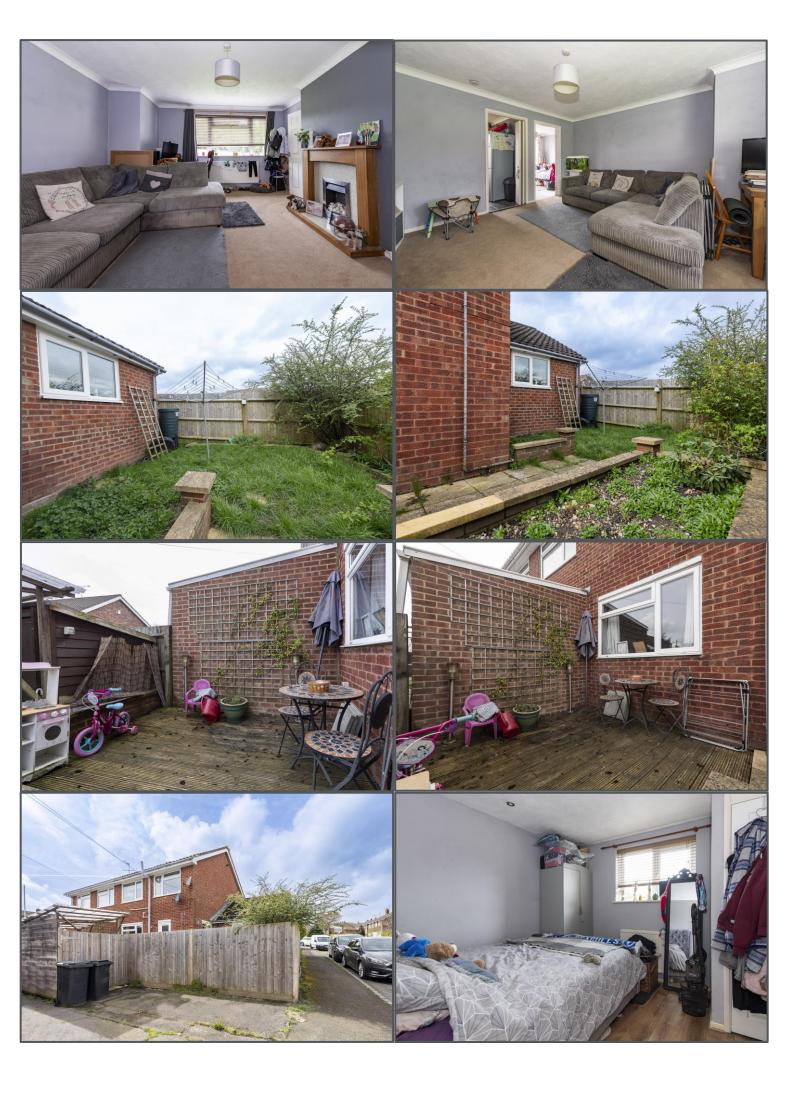

£235,000

Nevill Road, Uckfield, TN22 1LJ

This two bed ground floor apartment is conveniently located for both the town centre in one direction and some wonderful woodland walks in another. Backing onto the Buxted woods, this area of the popular Manor Park development is very quiet and surrounded by fields and countryside. The apartment also comes with its own private lawned garden and an off road parking space which are very sought after features of any property at this price point. The property also has a lovely big lounge, modern kitchen and two double bedrooms so will appeal to first time buyers and investors alike. With the outside space and parking included it could even work for a small family too, so we expect this to be popular.